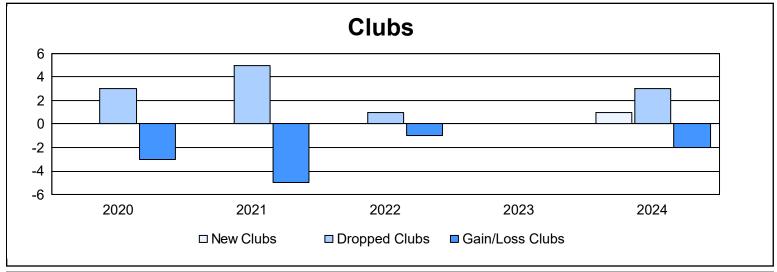

District 3 E

As of June 2024 Cumulative

| Year      | New<br>Clubs | Dropped<br>Clubs | Gain/<br>Loss<br>Clubs | New<br>Members | Charter<br>Members | Reinstate<br>Members | Transfer<br>Members | Total<br>Member<br>Added | Total<br>Members<br>Dropped | Gain/<br>Loss<br>Members |
|-----------|--------------|------------------|------------------------|----------------|--------------------|----------------------|---------------------|--------------------------|-----------------------------|--------------------------|
| 2019-2020 | 0            | 3                | -3                     | 52             | 1                  | 19                   | 28                  | 100                      | 155                         | -55                      |
| 2020-2021 | 0            | 5                | -5                     | 71             | 4                  | 1                    | 2                   | 78                       | 191                         | -113                     |
| 2021-2022 | 0            | 1                | -1                     | 82             | 0                  | 9                    | 4                   | 95                       | 143                         | -48                      |
| 2022-2023 | 0            | 0                | 0                      | 78             | 0                  | 1                    | 1                   | 80                       | 126                         | -46                      |
| 2023-2024 | 1            | 3                | -2                     | 65             | 47                 | 4                    | 5                   | 121                      | 148                         | -27                      |
| Average   | 0            | 2                | -2                     | 70             | 10                 | 7                    | 8                   | 95                       | 153                         | -58                      |