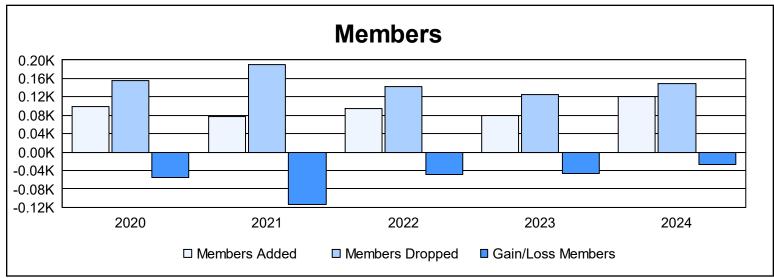

District 3 E

As of June 2024 Cumulative

| Year      | New<br>Clubs | Dropped<br>Clubs | Gain/<br>Loss<br>Clubs | New<br>Members | Charter<br>Members | Reinstate<br>Members | Transfer<br>Members | Total<br>Member<br>Added | Total<br>Members<br>Dropped | Gain/<br>Loss<br>Members |
|-----------|--------------|------------------|------------------------|----------------|--------------------|----------------------|---------------------|--------------------------|-----------------------------|--------------------------|
| 2019-2020 | 0            | 3                | -3                     | 52             | 1                  | 19                   | 28                  | 100                      | 155                         | -55                      |
| 2020-2021 | 0            | 5                | -5                     | 71             | 4                  | 1                    | 2                   | 78                       | 191                         | -113                     |
| 2021-2022 | 0            | 1                | -1                     | 82             | 0                  | 9                    | 4                   | 95                       | 143                         | -48                      |
| 2022-2023 | 0            | 0                | 0                      | 78             | 0                  | 1                    | 1                   | 80                       | 126                         | -46                      |
| 2023-2024 | 1            | 3                | -2                     | 65             | 47                 | 4                    | 5                   | 121                      | 148                         | -27                      |
| Average   | 0            | 2                | -2                     | 70             | 10                 | 7                    | 8                   | 95                       | 153                         | -58                      |